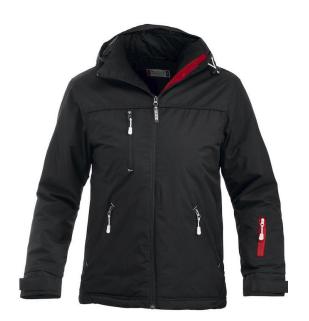

| DESCRIPTION                                                                                                                                                                                                                                                     | SIZING RANGE                                                                              | PRICE       |
|-----------------------------------------------------------------------------------------------------------------------------------------------------------------------------------------------------------------------------------------------------------------|-------------------------------------------------------------------------------------------|-------------|
| Padded Jacket – Detachable hood, chest, front and sleeve pockets. Elastic drawstring at hood and bottom hem. Bottom sleeve is adjustable with velcro.  Branding: Including embroidery as per new 'rebrand' mock ups Fabric: 100% Nylon. Padding 100% Polyester. | Men's:<br>S - 36"<br>M - 38"<br>L - 40"<br>XL - 42"<br>2XL - 44"<br>3XL - 46/48"<br>chest | £57<br>each |