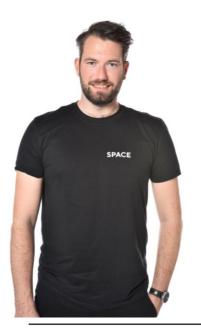

SPACE & SOLUTIONS
2019
RE-BRAND
WARDROBE

4couture.com

DELIVERING STYLE

| DESCRIPTION                                                                                                                                                                                                                                                                                             | SIZING RANGE                                                                                             | PRICE         |
|---------------------------------------------------------------------------------------------------------------------------------------------------------------------------------------------------------------------------------------------------------------------------------------------------------|----------------------------------------------------------------------------------------------------------|---------------|
| Softstyle Tee – Seamless twin needle 3/4 " collar with taped neck and shoulders. Rolled forward shoulders for a better fit. Quarter turned to eliminate centre crease. Soft feel to touch.  Branding: Based upon 250 including 1 colour print as per the 'rebrand' mock ups Fabric: 100% Cotton, 150gsm | Men's:<br>S - 34/36"<br>M - 38/40"<br>L - 42/44"<br>XL - 46/48"<br>2XL - 50/52"<br>3XL - 54/56"<br>chest | £5.65<br>each |