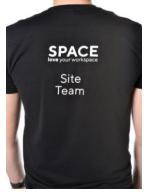

SPACE & SOLUTIONS
2019
RE-BRAND
WARDROBE

4couture.com

DELIVERING STYLE

| DESCRIPTION                                                                                                                                                                                                                                                                                             | SIZING RANGE                                                                                             | PRICE         |
|---------------------------------------------------------------------------------------------------------------------------------------------------------------------------------------------------------------------------------------------------------------------------------------------------------|----------------------------------------------------------------------------------------------------------|---------------|
| Softstyle Tee – Seamless twin needle 3/4 " collar with taped neck and shoulders. Rolled forward shoulders for a better fit. Quarter turned to eliminate centre crease. Soft feel to touch.  Branding: Based upon 250 including 1 colour print as per the 'rebrand' mock ups Fabric: 100% Cotton, 150gsm | Men's:<br>S - 34/36"<br>M - 38/40"<br>L - 42/44"<br>XL - 46/48"<br>2XL - 50/52"<br>3XL - 54/56"<br>chest | £5.65<br>each |