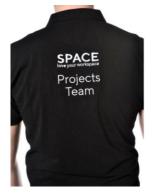

| DESCRIPTION                                                                                                                                                                                                                                                                                                                                                       | SIZING RANGE                                                                                                     | PRICE          |
|-------------------------------------------------------------------------------------------------------------------------------------------------------------------------------------------------------------------------------------------------------------------------------------------------------------------------------------------------------------------|------------------------------------------------------------------------------------------------------------------|----------------|
| Current Contemporary Polo – in a contemporary fit similar to a Ralph Lauren polo ideal for work wear but with a fashion element. Quality ring spun combed cotton with a tighter pique weave for a great fit. 2 button placket and knitted collar/cuffs.  Branding: Including embroidery as per new 'rebrand' mock ups Fabric: 100% Ringspun Combed Cotton, 200gsm | Men's:<br>S - 37"<br>M - 40"<br>L - 42"<br>XL - 44"<br>2XL - 47"<br>3XL - 49"<br>4XL - 51"<br>5XL - 53"<br>chest | £19.50<br>each |