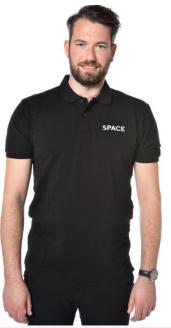

| DESCRIPTION                                                                                                                                                                                                                                                                                                                                                       | SIZING RANGE                                                                                                     | PRICE          |
|-------------------------------------------------------------------------------------------------------------------------------------------------------------------------------------------------------------------------------------------------------------------------------------------------------------------------------------------------------------------|------------------------------------------------------------------------------------------------------------------|----------------|
| Current Contemporary Polo – in a contemporary fit similar to a Ralph Lauren polo ideal for work wear but with a fashion element. Quality ring spun combed cotton with a tighter pique weave for a great fit. 2 button placket and knitted collar/cuffs.  Branding: Including embroidery as per new 'rebrand' mock ups Fabric: 100% Ringspun Combed Cotton, 200gsm | Men's:<br>S - 37"<br>M - 40"<br>L - 42"<br>XL - 44"<br>2XL - 47"<br>3XL - 49"<br>4XL - 51"<br>5XL - 53"<br>chest | £19.50<br>each |