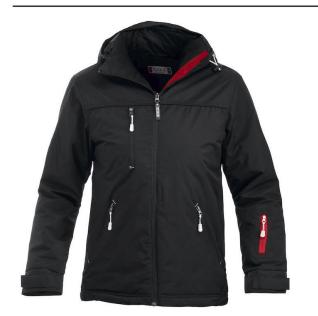

| DESCRIPTION                                                                                                                                                                                                                                                          | SIZING RANGE                                                                              | PRICE       |
|----------------------------------------------------------------------------------------------------------------------------------------------------------------------------------------------------------------------------------------------------------------------|-------------------------------------------------------------------------------------------|-------------|
| Padded Jacket - Detachable hood, chest, front and sleeve pockets. Elastic drawstring at hood and bottom hem. Bottom sleeve is adjustable with velcro.  Branding: Including SCAPE embroidery to front breast/nape of neck Fabric: 100% Nylon. Padding 100% Polyester. | Men's:<br>S - 36"<br>M - 38"<br>L - 40"<br>XL - 42"<br>2XL - 44"<br>3XL - 46/48"<br>chest | £57<br>each |