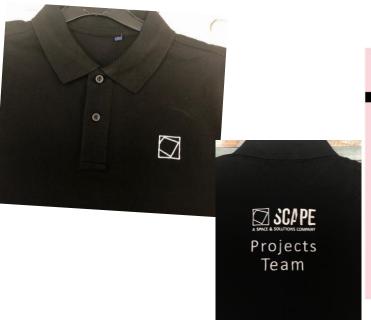

SCAPE
2019
WARDROBE

4couture.com

DELIVERING STYLE

| DESCRIPTION                                                                                                                                                                                                                                                                                                                                                | SIZING RANGE                                                                                                     | PRICE          |
|------------------------------------------------------------------------------------------------------------------------------------------------------------------------------------------------------------------------------------------------------------------------------------------------------------------------------------------------------------|------------------------------------------------------------------------------------------------------------------|----------------|
| Current Contemporary Polo – in a contemporary fit similar to a Ralph Lauren polo ideal for work wear but with a fashion element. Quality ring spun combed cotton with a tighter pique weave for a great fit. 2 button placket and knitted collar/cuffs.  Branding: Including SCAPE embroidery as per snapshots Fabric: 100% Ringspun Combed Cotton, 200gsm | Men's:<br>S - 37"<br>M - 40"<br>L - 42"<br>XL - 44"<br>2XL - 47"<br>3XL - 49"<br>4XL - 51"<br>5XL - 53"<br>chest | £19.50<br>each |